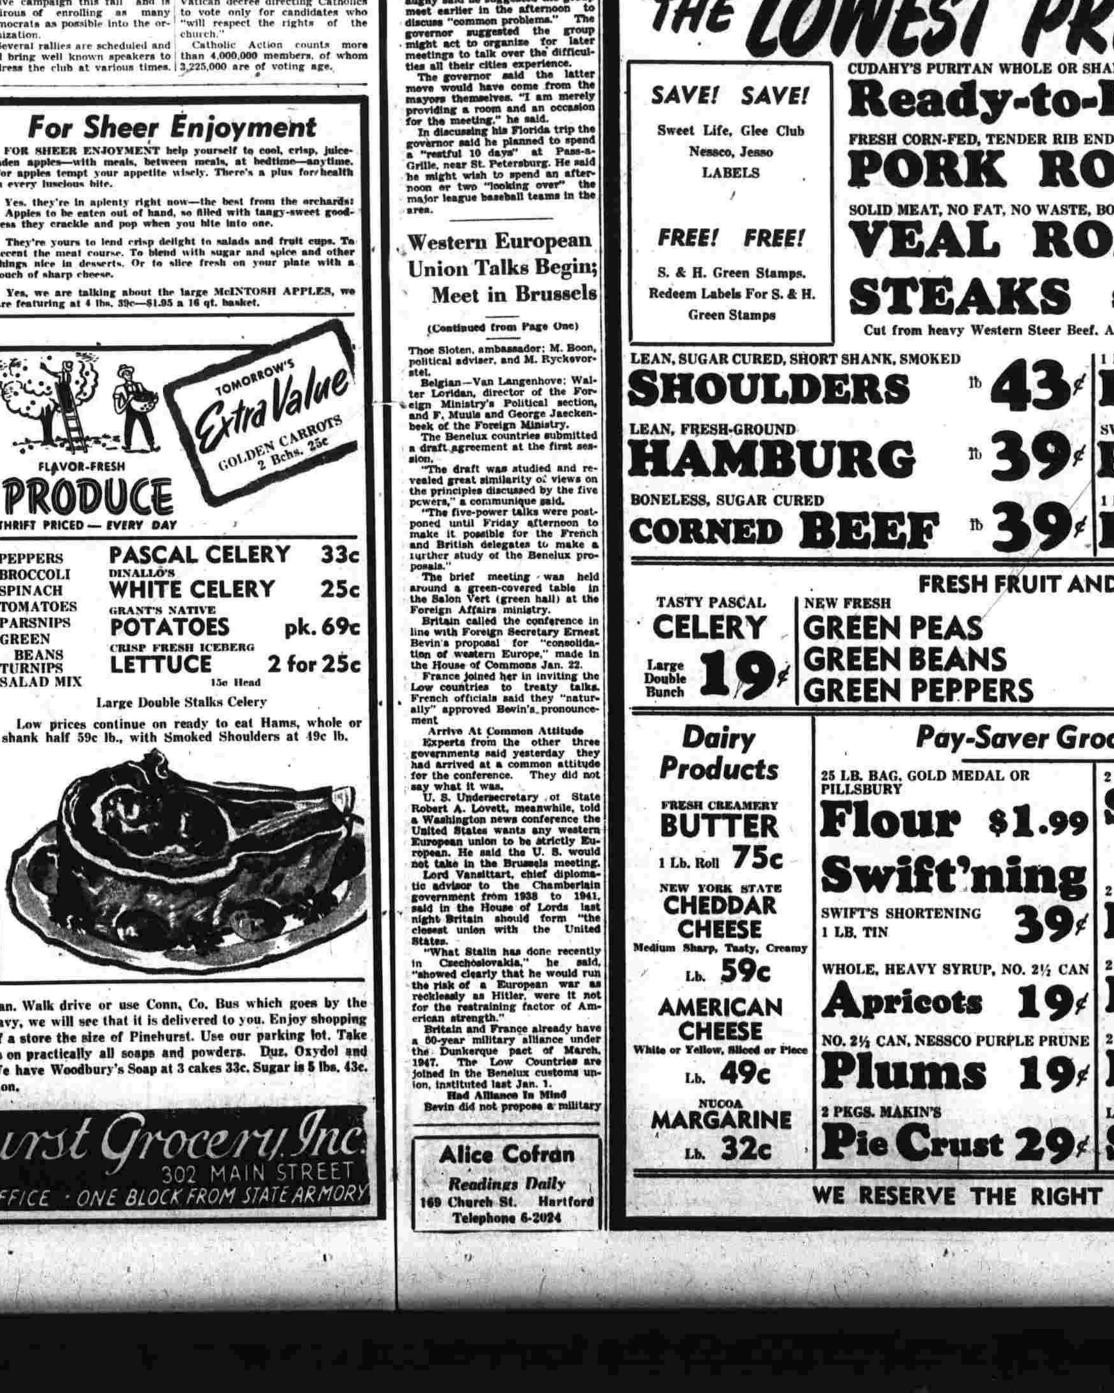

# **Drive to Avert**

**Red Rule Begins** Vatican City, March 4-0P Authoritative sources said today

This campaign is evidenced h

would soon name a committee to study the entire state taxation set-

"up. The committee, which is expect-ed to recommend a coordinated tax structure, may complete its work for a report to the 1949 Legisla-ture. The governor indicated the appointment of Mr. Magill would facilitate compliation of an early

The new tax study will be the first undertaken by Connecticut government since the Fairchild commission submitted a report to Governor Cross in 1934 and the 1945 Legislature. That Legislature placed about

one half of the recommendations into effect, and later General Assemblies adopted some of the re-maining recommendations.

semblies adopted some of the to-maining recommendations. Mayora May Organize Significant developments may stem from the dinner for mayors later this month. Governor McCon-aughy said he suggested the group meet earlier in the afternoon to discuss "common problems." The governor suggested the group might act to organize for later meetings to talk over the difficul-ties all their cities experience.