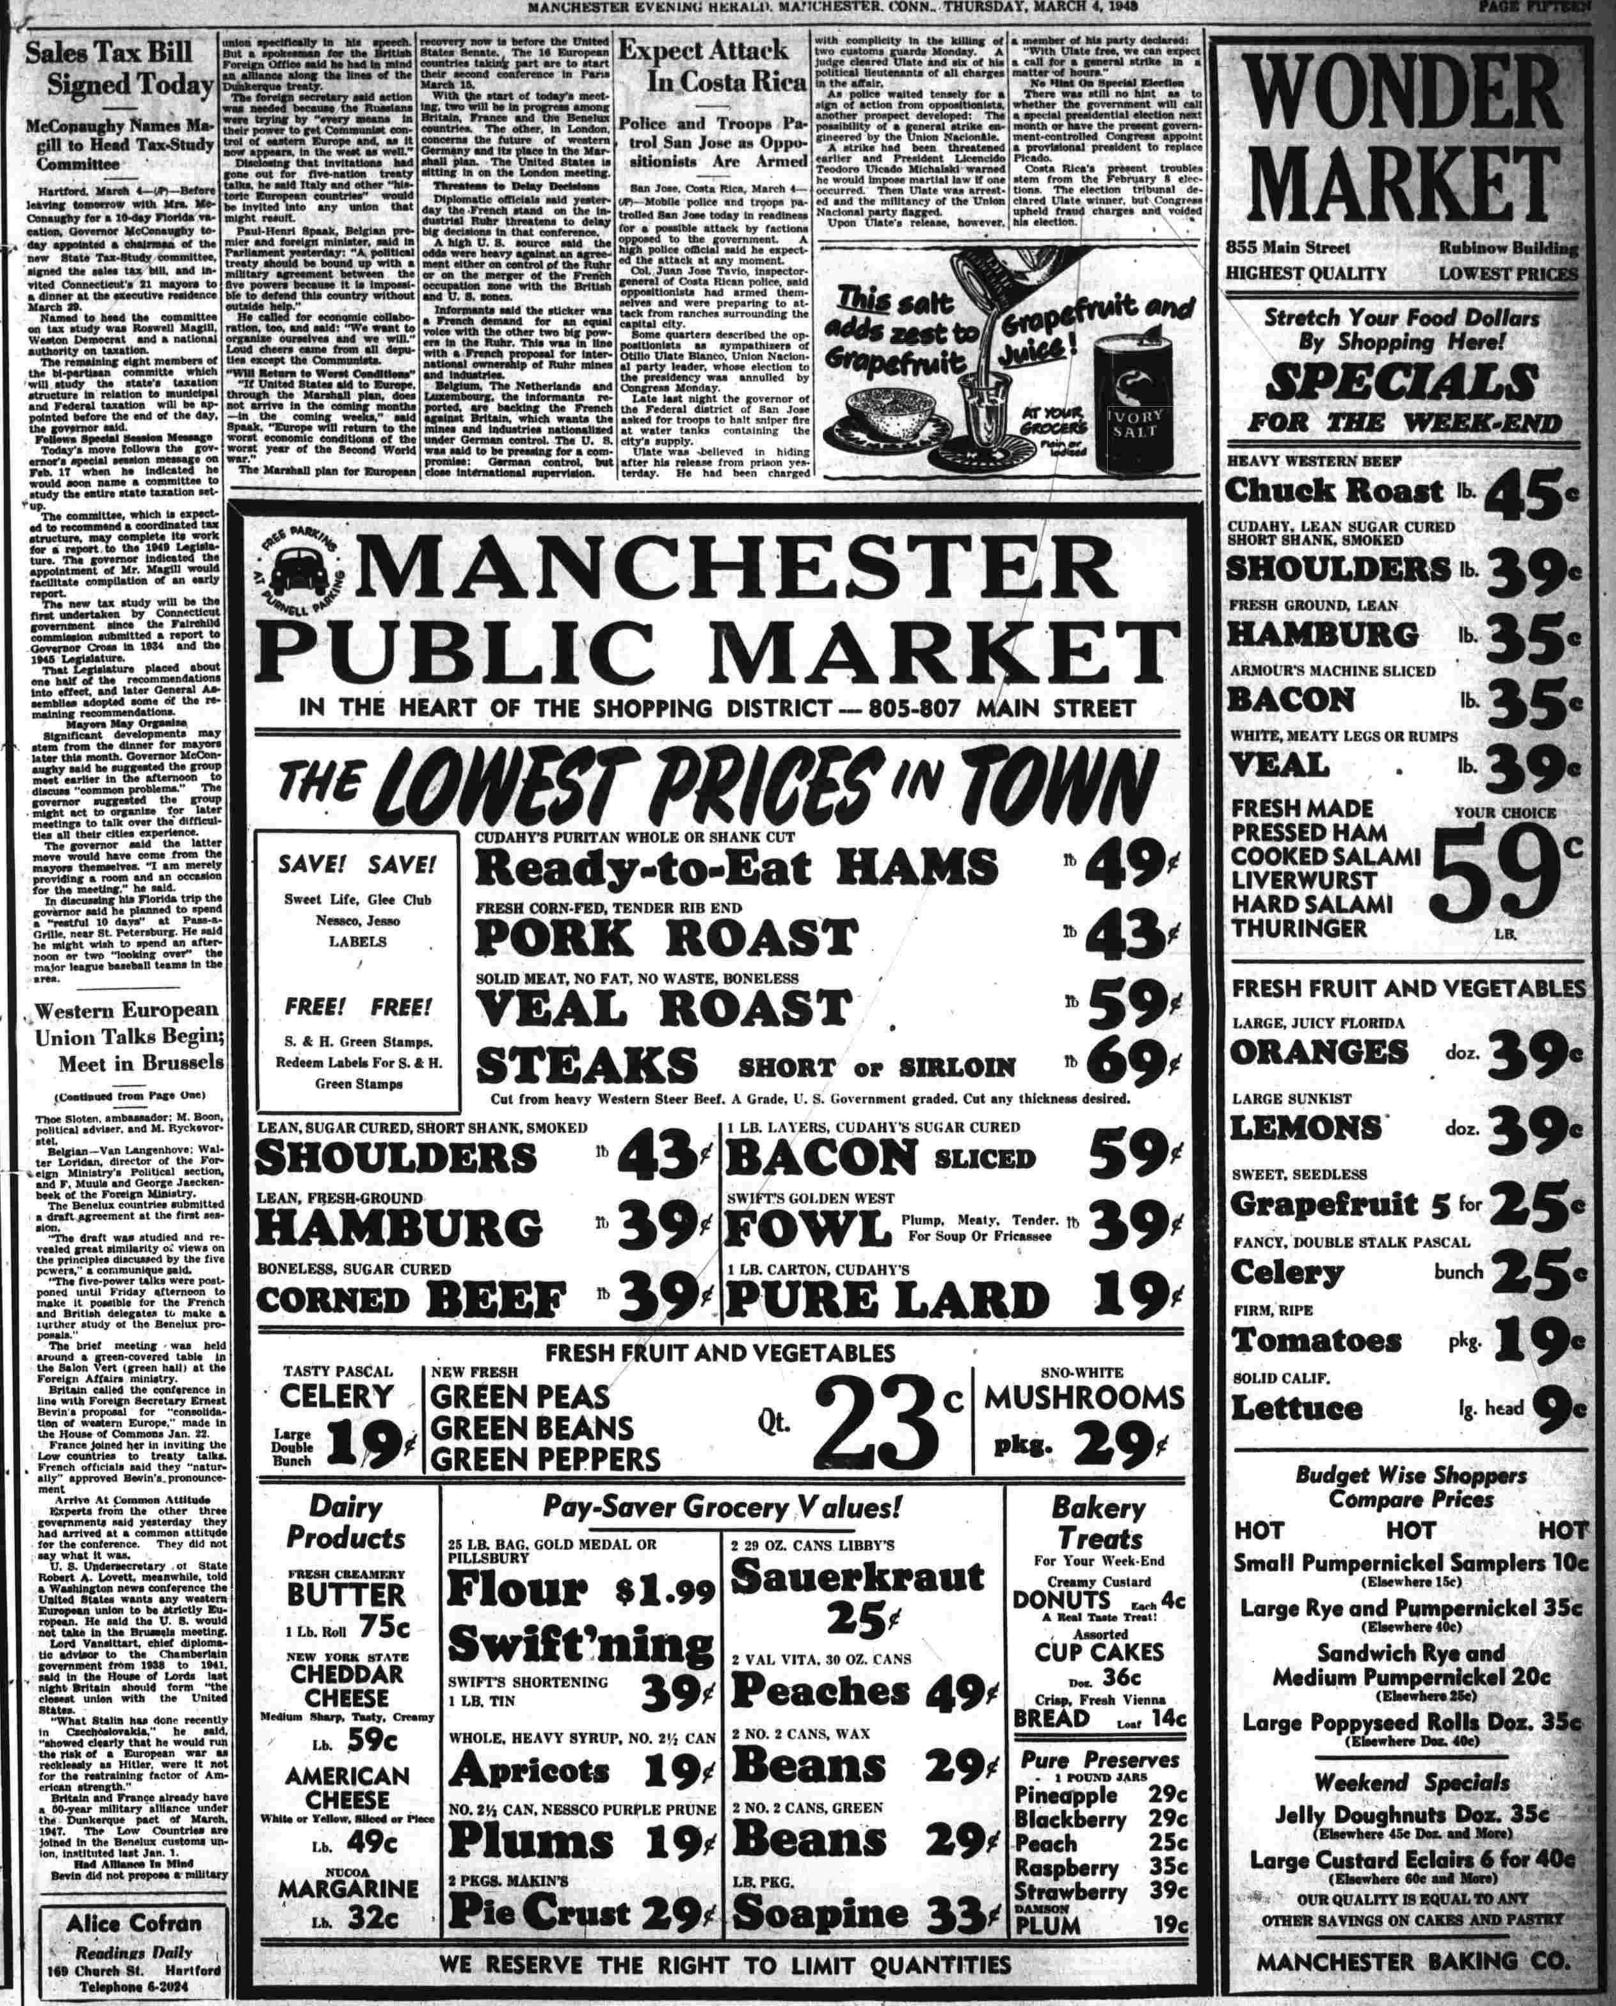

# **Drive to Avert**

**Red Rule Begins** Vatican City, March 4-0P Authoritative sources said today

This campaign is evidenced h

would soon name a committee to study the entire state taxation set-

"up. The committee, which is expect-ed to recommend a coordinated tax structure, may complete its work for a report to the 1949 Legisla-ture. The governor indicated the appointment of Mr. Magill would facilitate compliation of an early

The new tax study will be the first undertaken by Connecticut government since the Fairchild commission submitted a report to Governor Cross in 1934 and the 1945 Legislature. That Legislature placed about

one half of the recommendations into effect, and later General Assemblies adopted some of the re-maining recommendations.

semblies adopted some of the to-maining recommendations. Mayora May Organize Significant developments may stem from the dinner for mayors later this month. Governor McCon-aughy said he suggested the group meet earlier in the afternoon to discuss "common problems." The governor suggested the group might act to organize for later meetings to talk over the difficul-ties all their cities experience.