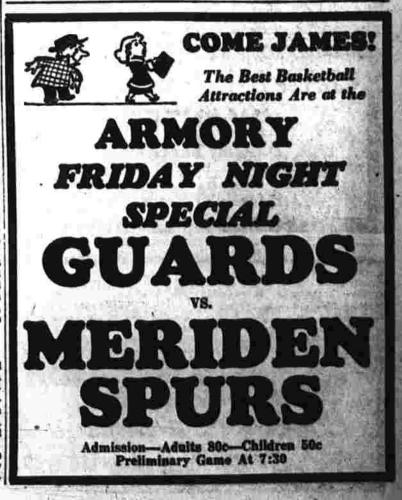

text><text><text><text>

battling starts Friday at New Britain.
Class S. furnished the only competition last night with Bloomfield walloping Hand of Madison, 55-32, and Ellsworth Memorial of South
Bio o mfisld's conquest was marked by the sharp-shooting of Vinny Yokobaskas, who pushed in \$1 points for the highest individual scoring effort of all three tournaments this season.
Simsbury gave Ellsworth a battle in the final period, pushing from a 23-31 third period deficit to within four points of the South Windsor lads before the teams traded baskets at the close of the game with Ellsworth maintaining
Len Muska scored 16 points for the hast around man, voted the most

following to choose from, Max Bu-bacha, Herman Wisrubicki, Chet Bycholski and Charile Parvisk. This should be a whale of a





| PAGE EIGHTEEN